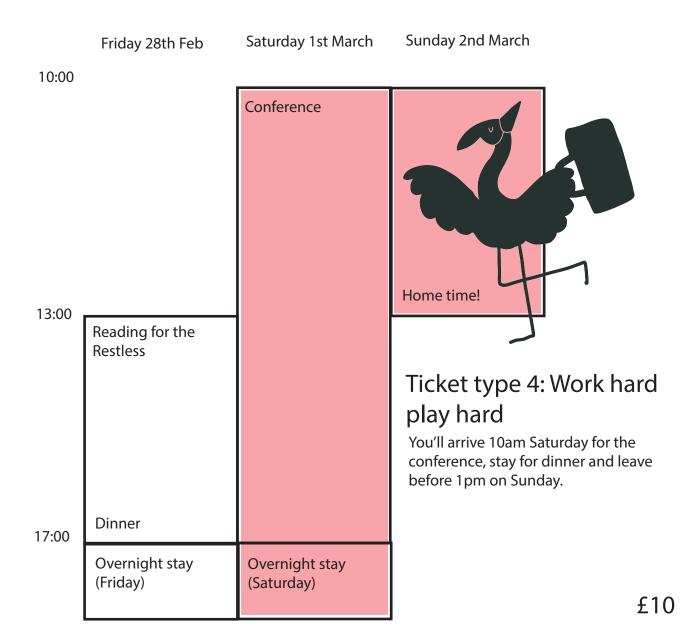

|       | Friday 28th Feb            | Saturday 1st March           | Sunday 2nd March |      |
|-------|----------------------------|------------------------------|------------------|------|
| 10:00 |                            | Conference                   |                  |      |
|       |                            |                              |                  |      |
| 13:00 | Reading for the            |                              | Home time!       |      |
|       | Restless                   |                              | · ·              |      |
| 17:00 | Dinner                     |                              |                  |      |
|       | Overnight stay<br>(Friday) | Overnight stay<br>(Saturday) |                  | FREE |
|       |                            |                              |                  |      |