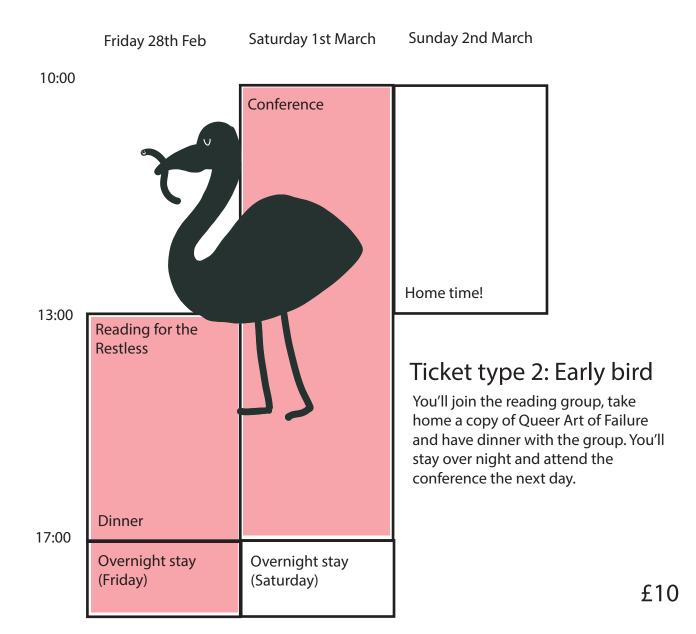

|       | Friday 28th Feb            | Saturday 1st March           | Sunday 2nd March |      |
|-------|----------------------------|------------------------------|------------------|------|
| 10:00 |                            | Conference                   |                  |      |
|       |                            |                              |                  |      |
| 13:00 | Reading for the            |                              | Home time!       |      |
|       | Restless                   |                              | · ·              |      |
| 17:00 | Dinner                     |                              |                  |      |
|       | Overnight stay<br>(Friday) | Overnight stay<br>(Saturday) |                  | FREE |
|       |                            |                              |                  |      |