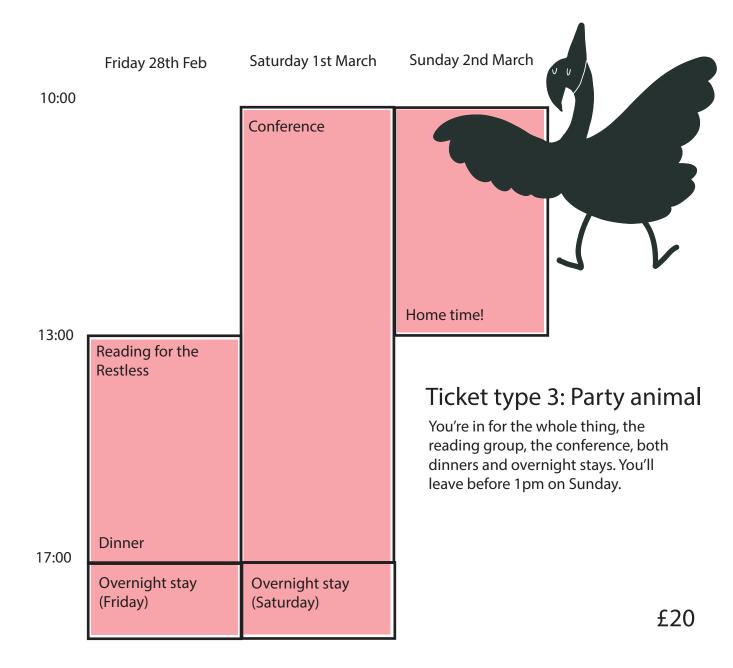

|       | Friday 28th Feb            | Saturday 1st March           | Sunday 2nd March |      |
|-------|----------------------------|------------------------------|------------------|------|
| 10:00 |                            | Conference                   |                  |      |
|       |                            |                              |                  |      |
| 13:00 | Reading for the            |                              | Home time!       |      |
|       | Restless                   |                              | · ·              |      |
| 17:00 | Dinner                     |                              |                  |      |
|       | Overnight stay<br>(Friday) | Overnight stay<br>(Saturday) |                  | FREE |
|       |                            |                              |                  |      |